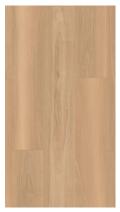

### **Luxury Vinyl**

Natural Blonde

Caramel Corn

Greige

Seashore Haze

Greybeard

Midnight Ripple

Where speed meets style—discover the ultimate in loose lay Luxury Vinyl plank flooring. Designed for quick installation over most subfloors without the need for special tools, this flooring is ready for immediate use. Available in sleek 7" x 48" planks, it is the fast, stylish solution for transforming any space.