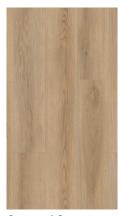

### **Luxury Vinyl**

Natural Blonde

Caramel Corn

Greige

Seashore Haze

Greybeard

Midnight Ripple

Where speed meets style—discover the ultimate in loose lay Luxury Vinyl plank flooring. Designed for quick installation over most subfloors without the need for special tools, this flooring is ready for immediate use. Available in sleek 7" x 48" planks, it is the fast, stylish solution for transforming any space.