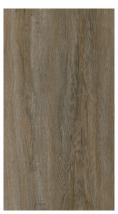

### **Luxury Vinyl**

Natural Blonde

Caramel Corn

Greige

Seashore Haze

Greybeard

Midnight Ripple

Where speed meets style—discover the ultimate in loose lay Luxury Vinyl plank flooring. Designed for quick installation over most subfloors without the need for special tools, this flooring is ready for immediate use. Available in sleek 7" x 48" planks, it is the fast, stylish solution for transforming any space.